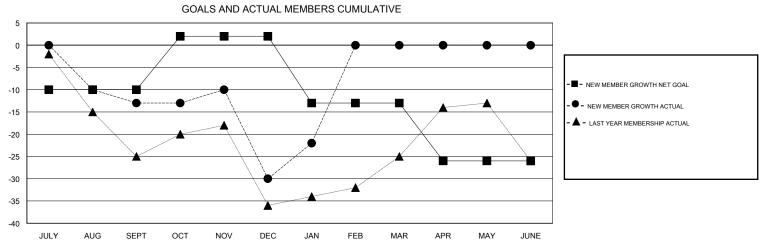

## MONTHLY MEMBERSHIP PROGRESS REPORT

District 11 B2

Results as of: 1/31/2017

| Clubs                 |               |           |               | Members               |                                                                |                                                              |                                              |  |
|-----------------------|---------------|-----------|---------------|-----------------------|----------------------------------------------------------------|--------------------------------------------------------------|----------------------------------------------|--|
| RESULTS FOR 2016-2017 |               |           |               | RESULTS FOR 2016-2017 |                                                                |                                                              |                                              |  |
| QUARTER               | NEW CLUB GOAL | NEW CLUBS | DROPPED CLUBS | QUARTER               | NEW MEMBER GROWTH<br>NET GOAL (not reinstated<br>or transfers) | NEW MEMBER<br>GROWTH ACTUAL (not<br>reinstated or transfers) | DROPPED MEMBERS ACTUAL (including transfers) |  |
| JULY/AUG/SEPT         | 0             | 0         | 0             | JULY/AUG/SEPT         | -10                                                            | 19                                                           | 32                                           |  |
| OCT/NOV/DEC           | 1             | 0         | 0             | OCT/NOV/DEC           | 12                                                             | 14                                                           | 31                                           |  |
| JAN/FEB/MAR           | 0             | 0         | 0             | JAN/FEB/MAR           | -15                                                            | 21                                                           | 13                                           |  |
| APR/MAY/JUNE          | 0             | 0         | 0             | APR/MAY/JUNE          | -13                                                            | 0                                                            | 0                                            |  |