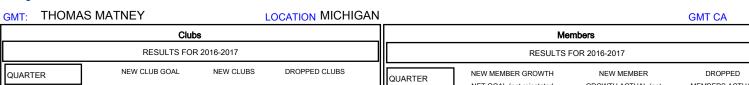

## MONTHLY MEMBERSHIP PROGRESS REPORT

District 11 B2

Results as of: 1/31/2017

| Clubs                 |               |           |               | Members               |                                                                |                                                              |                                              |  |
|-----------------------|---------------|-----------|---------------|-----------------------|----------------------------------------------------------------|--------------------------------------------------------------|----------------------------------------------|--|
| RESULTS FOR 2016-2017 |               |           |               | RESULTS FOR 2016-2017 |                                                                |                                                              |                                              |  |
| QUARTER               | NEW CLUB GOAL | NEW CLUBS | DROPPED CLUBS | QUARTER               | NEW MEMBER GROWTH<br>NET GOAL (not reinstated<br>or transfers) | NEW MEMBER<br>GROWTH ACTUAL (not<br>reinstated or transfers) | DROPPED MEMBERS ACTUAL (including transfers) |  |
| JULY/AUG/SEPT         | 0             | 0         | 0             | JULY/AUG/SEPT         | -10                                                            | 19                                                           | 32                                           |  |
| OCT/NOV/DEC           | 1             | 0         | 0             | OCT/NOV/DEC           | 12                                                             | 14                                                           | 31                                           |  |
| JAN/FEB/MAR           | 0             | 0         | 0             | JAN/FEB/MAR           | -15                                                            | 21                                                           | 13                                           |  |
| APR/MAY/JUNE          | 0             | 0         | 0             | APR/MAY/JUNE          | -13                                                            | 0                                                            | 0                                            |  |